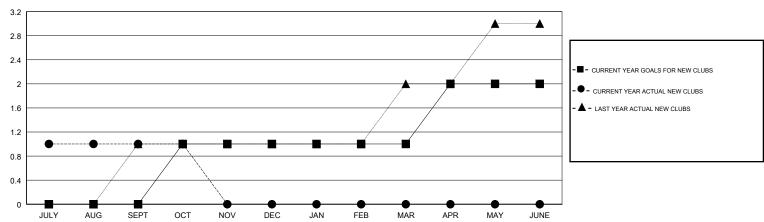

# MONTHLY MEMBERSHIP PROGRESS REPORT

## District 2 S4

Results as of: 10/31/2017

#### JOE AL PICONE **LOCATION TEXAS GMT CA** Clubs Members RESULTS FOR 2017-2018 RESULTS FOR 2017-2018 NEW CLUB GOAL NEW CLUBS DROPPED CLUBS MEMBER GROWTH NET MEMBER GROWTH DROPPED QUARTER QUARTER GOAL ACTUAL MEMBERS ACTUAL (including transfers) 0 79 117 JULY/AUG/SEPT JULY/AUG/SEPT 0 55 17 8 OCT/NOV/DEC OCT/NOV/DEC 0 0 0 0 0 0 JAN/FEB/MAR JAN/FEB/MAR 0 0 0 55 0 APR/MAY/JUNE APR/MAY/JUNE

### GOALS AND ACTUAL NEW CLUBS CUMULATIVE



## GOALS AND ACTUAL MEMBERS CUMULATIVE





| DROPPED CLUBS: 4 |     |
|------------------|-----|
| DROPPED MEMBERS  |     |
| DECEASED         | 4   |
| CLUB CANCELLED   | 0   |
| OTHER            | 121 |
| TOTAL            | 125 |

| 26 CLUBS OF 83 ADDED 1 OR MORE |   |
|--------------------------------|---|
| NEW MEMBERS                    |   |
|                                |   |
|                                |   |
|                                | ı |

| FEMALE              | 886 (39.62%)         |
|---------------------|----------------------|
| Women Percentage Fi | iscal Year Goal: 40% |
|                     |                      |

**GENDER DISTRIBUTION** 

MALE

| CLICK HERE FOR CUMULATIVE |
|---------------------------|
| MEMBERSHIP DATA           |

TOTAL FAMILY UNIT