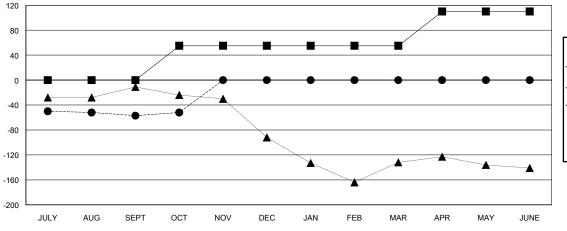

## GOALS AND ACTUAL MEMBERS CUMULATIVE

| DROPPED CLUBS: 4 |     |
|------------------|-----|
| DROPPED MEMBERS  |     |
| DECEASED         | 4   |
| CLUB CANCELLED   | 0   |
| OTHER            | 121 |
| TOTAL            | 125 |